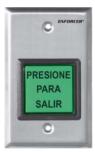

#### **SD-7202GC-PE**

- ► Stainless-steel, single-gang.
- 2" square, green, illuminated, momentary push button.
- Includes: "PUSH TO EXIT" & "PRESIONE PARA SALIR."
- N.O./N.C. contacts rated 10 Amps @  $125 \sim 250$  VAC.
- Includes color-coded leads.